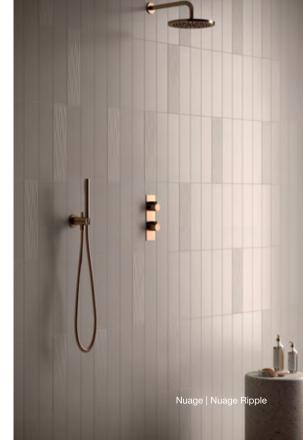

# Portobello America

Introducing the updated Krea 2.0 collection, where versatility meets trendsetting design. With a 4×16" and 4×12" wall tile format, this collection not only retains its most popular colors but also introduces new trends, ranging from neutral to bold tones, and a fresh texture. These additions offer endless combinations to elevate any project.

From the understated elegance of desaturated hues to the light, vibrant shade of green and classic navy blue, Krea 2.0 seamlessly blends with diverse materials and design styles. Its smooth surfaces and relief options make it the ideal choice for wall coloring and decoration in any setting.