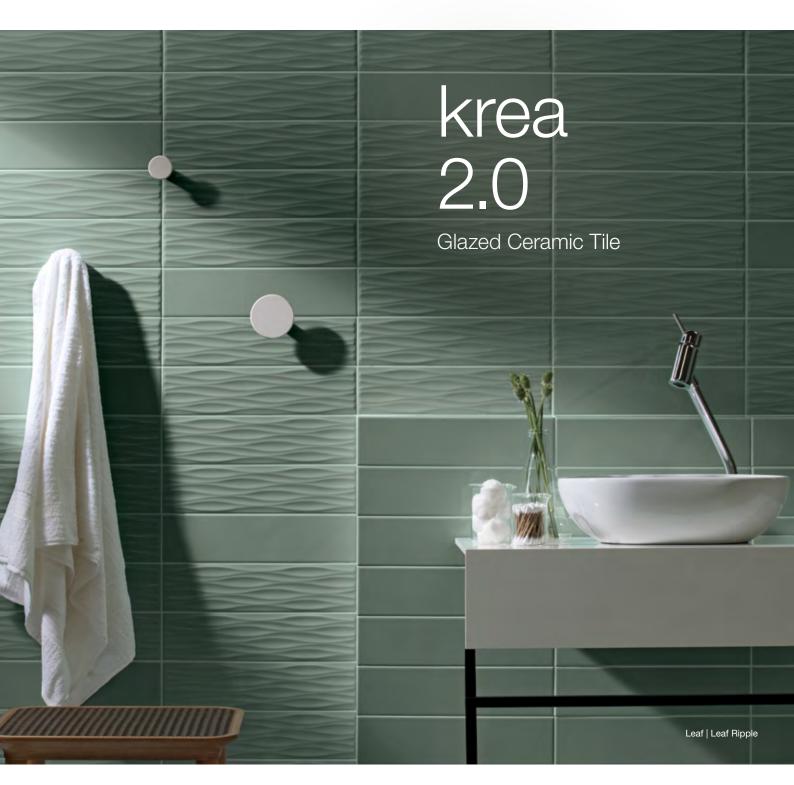

# Portobello America

Introducing the updated Krea 2.0 collection, where versatility meets trendsetting design. With a 4×16" and 4×12" wall tile format, this collection not only retains its most popular colors but also introduces new trends, ranging from neutral to bold tones, and a fresh texture. These additions offer endless combinations to elevate any project.

From the understated elegance of desaturated hues to the light, vibrant shade of green and classic navy blue, Krea 2.0 seamlessly blends with diverse materials and design styles. Its smooth surfaces and relief options make it the ideal choice for wall coloring and decoration in any setting.

## krea 2.0