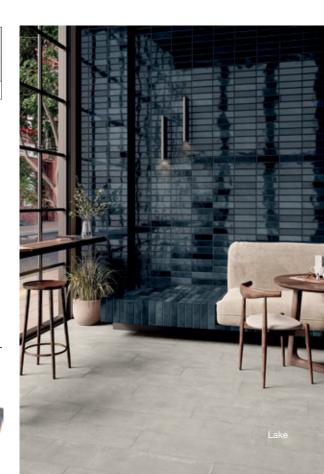

# Portobello America

Inspired by a beautiful region in the tranquil Tennessee countryside where picturesque, clear lakes reflect the high hills and abundant colors that surround them. The Highland Lake Collection masterfully mimics this rippled reflection, featuring an artisanal watercolor ceramic technique crafted into glossy wall tiles. The palette ranges through the four seasons while variations in surface depth create a sense of movement and softness. The handmade aesthetic brings a sense of natural design while adding a splash of modern charisma – helping you reflect your own individual style.

#### Grain | V3

3x10 GLOSSY PRESSED

Lake | V3

3x10 GLOSSY PRESSED