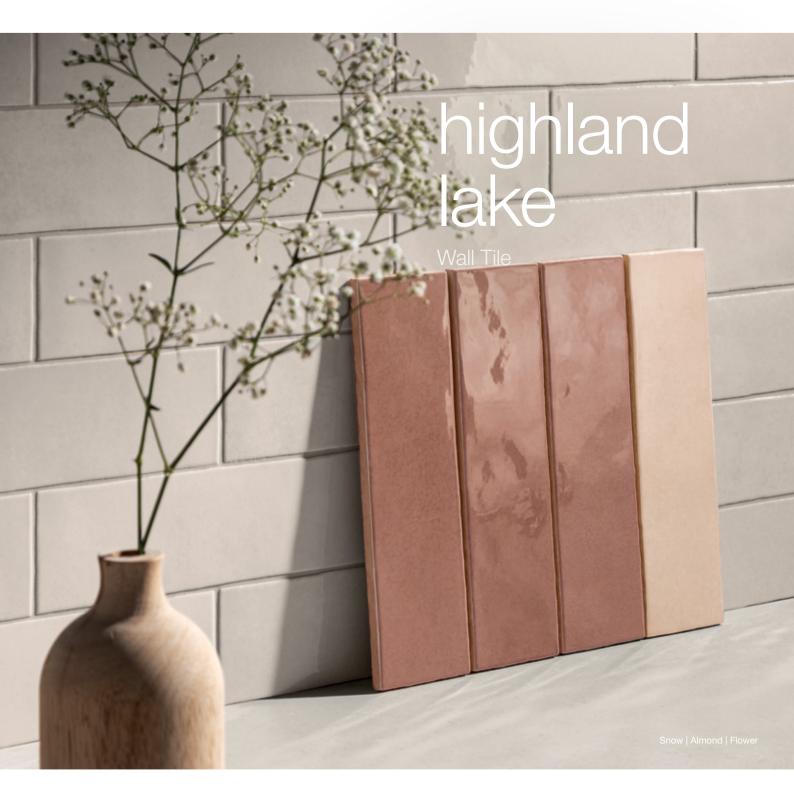

# Portobello America

Inspired by a beautiful region in the tranquil Tennessee countryside where picturesque, clear lakes reflect the high hills and abundant colors that surround them. The Highland Lake Collection masterfully mimics this rippled reflection, featuring an artisanal watercolor ceramic technique crafted into glossy wall tiles. The palette ranges through the four seasons while variations in surface depth create a sense of movement and softness. The handmade aesthetic brings a sense of natural design while adding a splash of modern charisma – helping you reflect your own individual style.

The HIGHLAND LAKE COLLECTION.

Portobello America. Transforming spaces and the way you feel within them.

## highland lake

Wall Tile

3x10 GLOSSY PRESSED

3x10 GLOSSY PRESSED

Almond | V3

3x10 GLOSSY PRESSED

Rain | V3

3x10 GLOSSY PRESSED