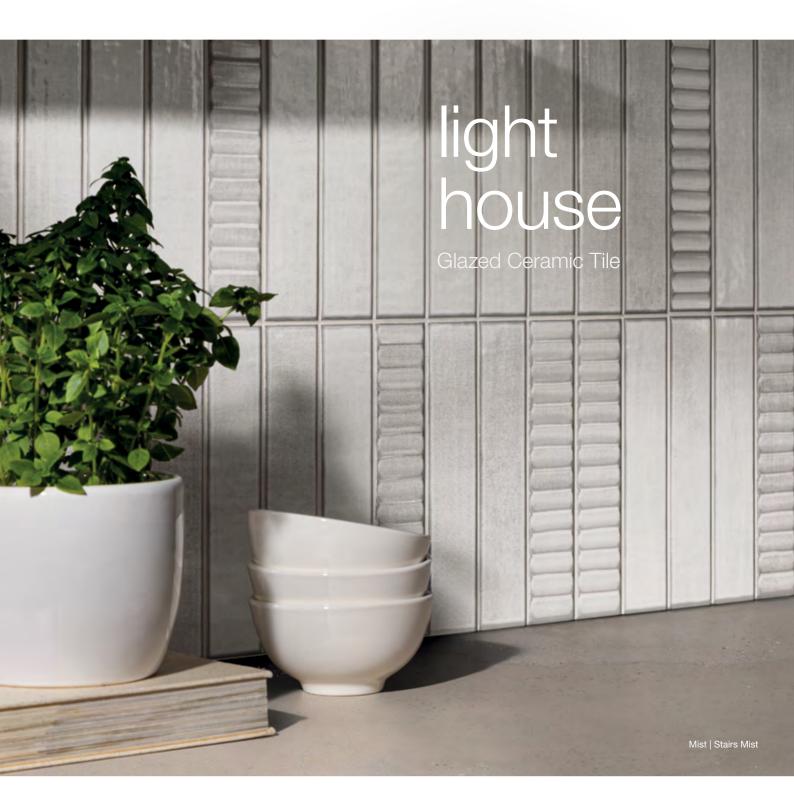

# Portobello America

Like the amazing Portofino landmark that inspired it, the Lighthouse Collection serves as a beacon to anyone searching for fresh design and innovative looks. From its precariously picturesque position on rocky cliffs that jut into the ocean, the Portofino lighthouse offers a unique vantage point of the shoreline, and the beautiful effects the shifting weather has upon the sea and sand. Expanding upon the Portofino Collection color palette, these 2 x 10 glossy wall tiles add character to any space. Flat and relief pieces, known as stairs after the steps leading to the top of the lighthouse tower, are ready to elevate any design.

#### The LIGHTHOUSE COLLECTION.

Portobello America. Transforming spaces and the way you feel within them.

## lighthouse

Glazed Ceramic Tile