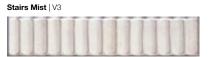

precariously picturesque position on rocky cliffs that jut into the ocean, the Portofino lighthouse offers a unique vantage point of the shoreline, and the beautiful effects the shifting weather has upon the sea and sand. Expanding upon the Portofino Collection color palette, these 2 x 10 glossy wall tiles add character to any space. Flat and relief pieces, known as stairs after the steps leading to the top of the lighthouse tower, are ready to elevate any design.

#### The LIGHTHOUSE COLLECTION.

Portobello America. Transforming spaces and the way you feel within them.

## lighthouse

Glazed Ceramic Tile

#### Mist | V3



## 2x10 GLOSSY PRESSED

Storm | V3

## 2x10 GLOSSY PRESSED

Leaf | V3



#### Sand | V3



#### Twilight | V3



#### Sunlight | V3



Sea | V3



2x10 GLOSSY PRESSED



#### 2x10 GLOSSY PRESSED

Stairs Storm | V3



### 2x10 GLOSSY PRESSED





#### 2x10 GLOSSY PRESSED

## Stairs Sand | V3

## 2x10 GLOSSY PRESSED

Stairs Twilight | V3



2x10 GLOSSY PRESSED

## Stairs Sunlight | V3



2x10 GLOSSY PRESSED

#### Stairs Sea | V3



2x10 GLOSSY PRESSED

## **TECH DATA**

| Finish | Freeze<br>Resistant | Shade<br>Variation | Color<br>Body | Water<br>Absorption | Stain<br>Resistant | DCOF<br>AcuTest | Chemical<br>Resistant | Breaking<br>Strength  | Mohs<br>Hardness |
|--------|---------------------|--------------------|---------------|---------------------|--------------------|-----------------|-----------------------|-----------------------|------------------|
|        |                     |                    |               |                     |