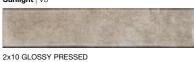

ign and innovative looks. From its precariously picturesque position on rocky cliffs that jut into the ocean, the Portofino lighthouse offers a unique vantage point of the shoreline, and the beautiful effects the shifting weather has upon the sea and sand. Expanding upon the Portofino Collection color palette, these 2 x 10 glossy wall tiles add character to any space. Flat and relief pieces, known as stairs after the steps leading to the top of the lighthouse tower, are ready to elevate any design.

#### The LIGHTHOUSE COLLECTION.

Portobello America. Transforming spaces and the way you feel within them.

## lighthouse

Glazed Ceramic Tile

#### Mist | V3



## 2x10 GLOSSY PRESSED

Storm | V3

## 2x10 GLOSSY PRESSED

Leaf | V3



#### Sand | V3



#### Twilight | V3



#### Sunlight | V3



Sea | V3



2x10 GLOSSY PRESSED



#### 2x10 GLOSSY PRESSED

Stairs Storm | V3



### 2x10 GLOSSY PRESSED





#### 2x10 GLOSSY PRESSED

## Stairs Sand | V3

## 2x10 GLOSSY PRESSED

Stairs Twilight | V3



2x10 GLOSSY PRESSED

## Stairs Sunlight | V3



2x10 GLOSSY PRESSED

#### Stairs Sea | V3



2x10 GLOSSY PRESSED

## **TECH DATA**

| Finish | Freeze<br>Resistant | Shade<br>Variation | Color<br>Body | Water<br>Absorption | Stain<br>Resistant | DCOF<br>AcuTest | Chemical<br>Resistant | Breaking<br>Strength  | Mohs<br>Hardness |
|--------|---------------------|--------------------|---------------|---------------------|--------------------|-----------------|-----------------------|-----------------------|------------------|
|        |                     |                    |