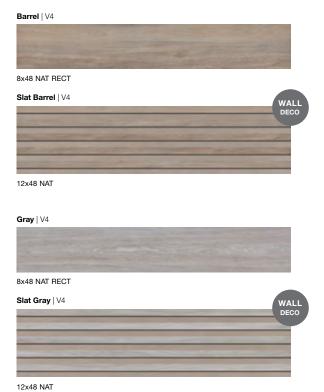

# Portobello America



Throughout history, the beauty of nature has inspired both art and science. The Architech Oak Collection reflects this dual inspiration. The design draws on a variety of natural wood types, resulting in a unique grain pattern. That grain is brought to life with science – advanced technology that delivers stunning design quality with microrelief along the grain veins. The result is an attractive, modern wood look that is as inviting to the touch as it is to the eye. For your next project, branch out to the innovative style of the Architech Oak Collection.

The ARCHITECH OAK COLLECTION.

Portobello America. Transforming spaces and the way you feel within them.

# architech oak

Glazed Porcelain Tile





## **TECH DATA**

| <b>P</b> | 糜                   | V                  | <b>*</b>   | <b>'</b>            | <del>*</del> -     | *               | X                     | 3                    | ¥                |
|----------|---------------------|--------------------|------------|---------------------|--------------------|-----------------|-----------------------|----------------------|------------------|
| Finish   | Freeze<br>Resistant | Shade<br>Variation | Color Body | Water<br>Absorption | Stain<br>Resistant | DCOF<br>AcuTest | Chemical<br>Resistant | Breaking<br>Strength | Mohs<br>Hardness |
| NAT      | Resistant           | V4                 | N/A        | ≤ 0.5%              | Class A            | 8x48<br>≥ 0.42  | Class A               | ≥ 275lbf             | 8