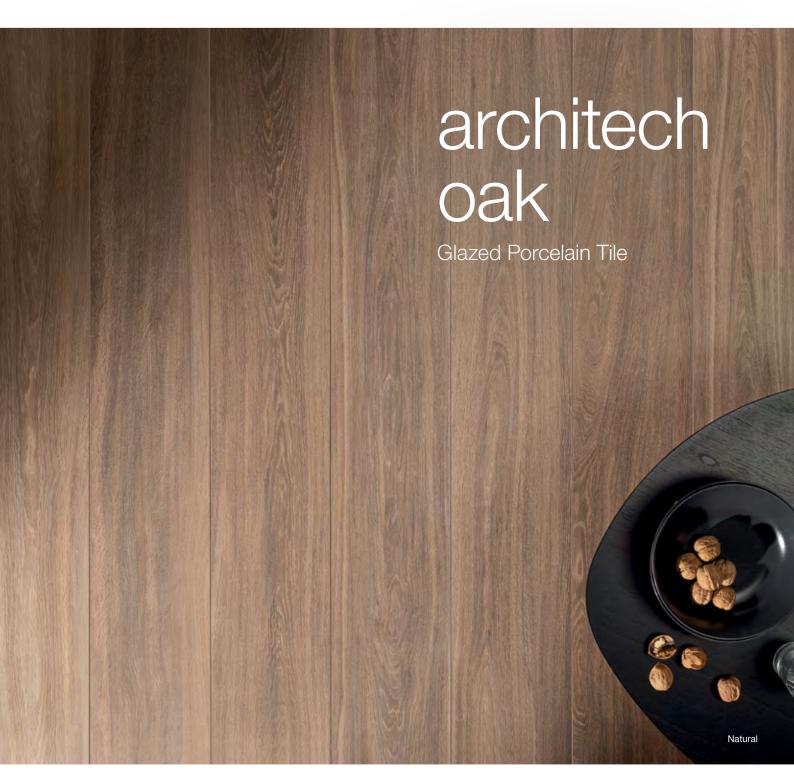

# Portobello America

Throughout history, the beauty of nature has inspired both art and science. The Architech Oak Collection reflects this dual inspiration. The design draws on a variety of natural wood types, resulting in a unique grain pattern. That grain is brought to life with science – advanced technology that delivers stunning design quality with microrelief along the grain veins. The result is an attractive, modern wood look that is as inviting to the touch as it is to the eye. For your next project, branch out to the innovative style of the Architech Oak Collection.

# architech oak

Glazed Porcelain Tile