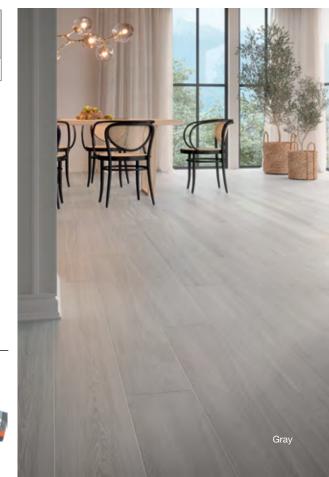

# Portobello America

Throughout history, the beauty of nature has inspired both art and science. The Architech Oak Collection reflects this dual inspiration. The design draws on a variety of natural wood types, resulting in a unique grain pattern. That grain is brought to life with science – advanced technology that delivers stunning design quality with microrelief along the grain veins. The result is an attractive, modern wood look that is as inviting to the touch as it is to the eye. For your next project, branch out to the innovative style of the Architech Oak Collection.