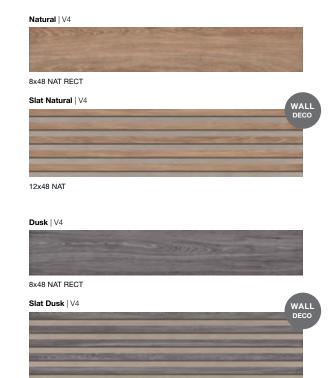

# Portobello America



Throughout history, the beauty of nature has inspired both art and science. The Architech Oak Collection reflects this dual inspiration. The design draws on a variety of natural wood types, resulting in a unique grain pattern. That grain is brought to life with science – advanced technology that delivers stunning design quality with microrelief along the grain veins. The result is an attractive, modern wood look that is as inviting to the touch as it is to the eye. For your next project, branch out to the innovative style of the Architech Oak Collection.

The ARCHITECH OAK COLLECTION.

Portobello America. Transforming spaces and the way you feel within them.

# architech oak

Glazed Porcelain Tile





## **TECH DATA**

| <b>P</b> | 糜                   | V                  | <b>*</b>   | <b>'</b>            | <del>*</del> -     | *               | X                     | 3                    | ¥                |
|----------|---------------------|--------------------|------------|---------------------|--------------------|-----------------|-----------------------|----------------------|------------------|
| Finish   | Freeze<br>Resistant | Shade<br>Variation | Color Body | Water<br>Absorption | Stain<br>Resistant | DCOF<br>AcuTest | Chemical<br>Resistant | Breaking<br>Strength | Mohs<br>Hardness |
| NAT      | Resistant           | V4                 | N/A        | ≤ 0.5%              | Class A            | 8x48<br>≥ 0.42  | Class A               | ≥ 275lbf             | 8