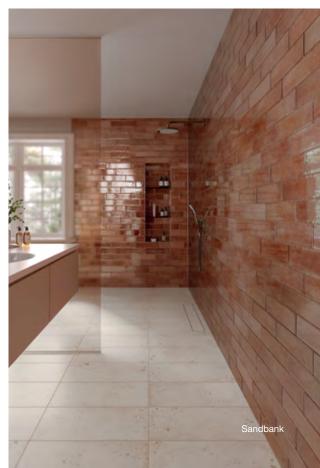

inish | Freeze    | Shade     | Color | Water      | Stain     | DCOF    | Chemical  | <b>Breaking</b>       | Mohs     |
|--------|-----------|-----------|-------|------------|-----------|---------|-----------|-----------------------|----------|
|        | Resistant | Variation | Body  | Absorption | Resistant | AcuTest | Resistant | Strength              | Hardness |
| GLOSSY | N/A       | V4        | N/A   | ≤ 7%       | Class E   | N/A     | Class E   | $\geq 250 \text{lbf}$ | 6        |

## AREAS OF USAGE

# **GROUT JOINT**

GLOSSY Interior wall use recommended.

## FORMATS



# The recommended grout joint: 3/16" PRESSED

# MORE INFO:



11183MK

Portobello America 8701 Ditty Rd, Baxter, TN 38544 General Inquiries:

General Inquiries: info@portobelloamerica.com Phone: 931-650-5225





4x16 GLOSSY PRESSED

4x16 GLOSSY PRESSED

Ultramarine | V4

Leaf | V4