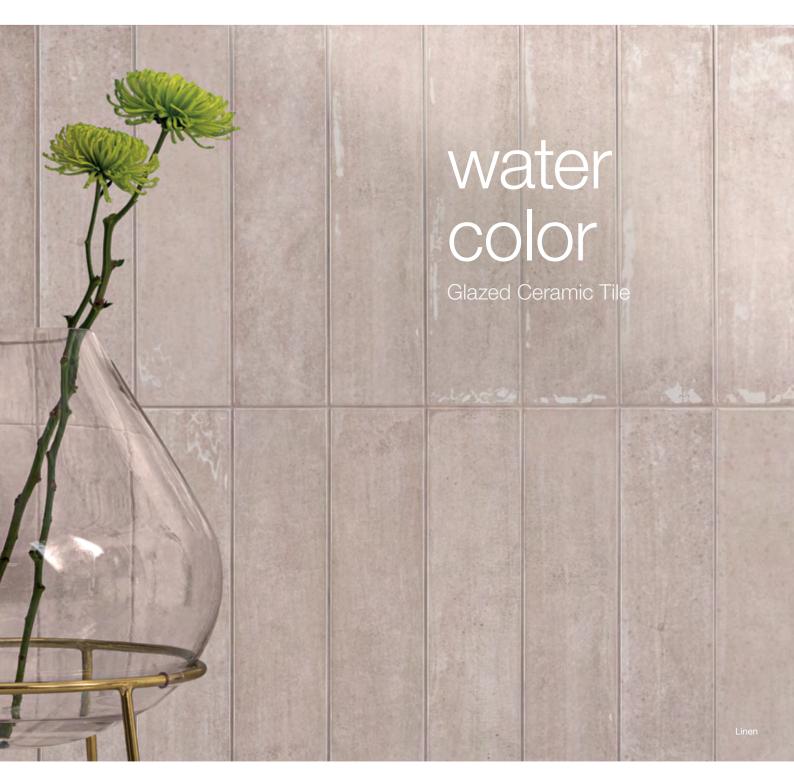

# Portobello America

Introducing the Watercolor Collection: Inspired by the vibrant and dynamic world of art, this collection draws from the technique of layering colors to create depth and dimension in a painting. Watercolor combines hues in a way that mimics this artistic process, resulting in a stunning 3D effect that brings life and character to any space.

The Watercolor Collection features an 9-color palette ranging from warm to cool tones, providing versatile and visually captivating options. The format is 4X16", and it has a glossy finish, adding a touch of modernity and urban flair to your project.

#### Linen | V4

4x16 GLOSSY PRESSED