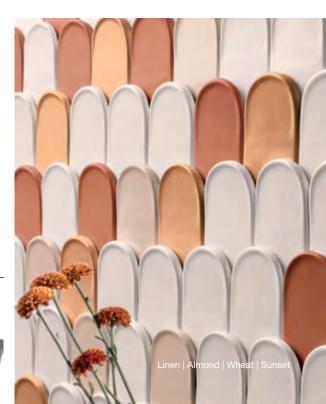

Imagine your space as a canvas, ready for your distinctive personality. Impasto pieces breathe life into three-dimensional drops, and the collection offers a wide palette with 16 colors separated into shades of sky and hues of sunset. These can be combined in multiple forms, inviting you to be the artist. Your home becomes a masterpiece, seamlessly blending the richness of abstract art into contemporary living.

# impasto

Snowland | V1

3x7.5 MATTE PRESSED

3x7.5 MATTE PRESSED

Almond | V1

3x7.5 MATTE PRESSED

Sandbank | V1

3x7.5 MATTE PRESSED

Cashew | V1

3x7.5 MATTE PRESSED

Nutmeg | V1

3x7.5 MATTE PRESSED

Wheat | V1

3x7.5 MATTE PRESSED

Sunset | V1

3x7.5 MATTE PRESSED