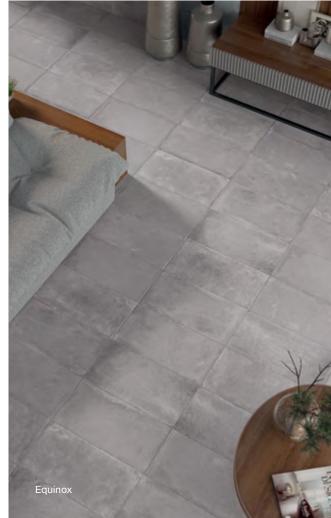

# Portobello America

Color Body Glazed Porcelain Tile Glazed Ceramic Tile

Inspired by the fascinating salt lakes, this collection stands out for the contrast of tones and fluidity of the oxidized color details, giving the product a striking personality. Salt Lake's extraordinary color composition changes with the seasons caused by the presence of natural elements, creating a variety of light tones in early spring, which darken in the autumn-winter and transform into a beautiful terracotta pattern in the summer. The pieces stands out for their tonal richness and visual textures that create beautiful compositions.