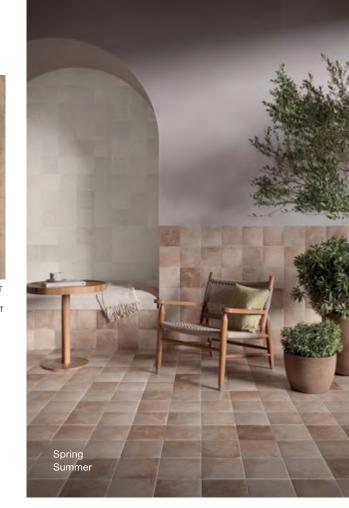

# Portobello America

Color Body Glazed Porcelain Tile Glazed Ceramic Tile

Inspired by the fascinating salt lakes, this collection stands out for the contrast of tones and fluidity of the oxidized color details, giving the product a striking personality. Salt Lake's extraordinary color composition changes with the seasons caused by the presence of natural elements, creating a variety of light tones in early spring, which darken in the autumn-winter and transform into a beautiful terracotta pattern in the summer. The pieces stands out for their tonal richness and visual textures that create beautiful compositions.