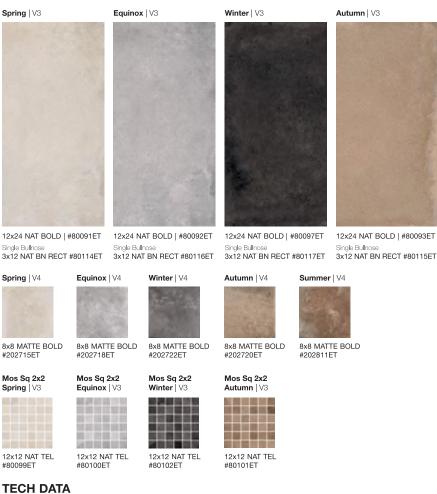

## Salt Lake

Color Body Glazed Porcelain Tile | Glazed Ceramic Tile

Autumn | V3

Summer | V4

8x8 MATTE BOLD

#202811ET